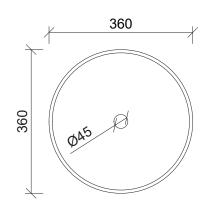

LGM Light Grey Matt
ALLU-BS-360-LGM-U

PM Pink Matt

ALLU-BS-360-PM-U

Drawings

**Cut Out Specifications** 

Material: Ceramic Approx Capacity: 8.5L Cut Out Size: 320mm

Waste Size: 32mm without overflow

Note: Due to the manufacturing process, ceramic basins will vary from their nominal stated sizes. Use the dimensions provided as a guide only. Waste not included. Refer to brochure for pricing.