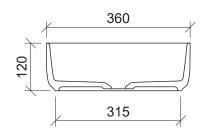

LGM Light Grey Matt
ALLU-BS-360-LGM-U

PM Pink Matt

ALLU-BS-360-PM-U

Drawings

**Cut Out Specifications** 

Material: Ceramic Approx Capacity: 8.5L Cut Out Size: 320mm

Waste Size: 32mm without overflow

Note: Due to the manufacturing process, ceramic basins will vary from their nominal stated sizes. Use the dimensions provided as a guide only. Waste not included. Refer to brochure for pricing.