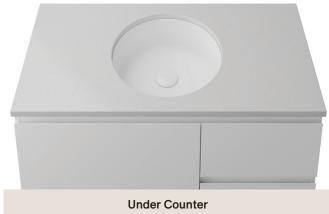

## Allure Under Counter

WG White Gloss
ALLU-BS-360-WG-S

**WM** White Matt

ALLU-BS-360-WM-U

**BM** Black Matt

ALLU-BS-360-BM-U

ANT Anthracite
ALLU-BS-360-ANT-U

GM Grey Matt
ALLU-BS-360-GM-U

LGM Light Grey Matt
ALLU-BS-360-LGM-U

PM Pink Matt

ALLU-BS-360-PM-U

Drawings

**Cut Out Specifications** 

Material: Ceramic Approx Capacity: 8.5L Cut Out Size: 320mm

Waste Size: 32mm without overflow

Note: Due to the manufacturing process, ceramic basins will vary from their nominal stated sizes. Use the dimensions provided as a guide only. Waste not included. Refer to brochure for pricing.