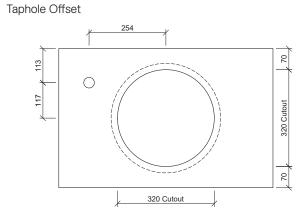

LGM Light Grey Matt
ALLU-BS-360-LGM-U

PM Pink Matt

ALLU-BS-360-PM-U

Drawings

**Cut Out Specifications** 

Material: Ceramic Approx Capacity: 8.5L Cut Out Size: 320mm

Waste Size: 32mm without overflow

Note: Due to the manufacturing process, ceramic basins will vary from their nominal stated sizes. Use the dimensions provided as a guide only. Waste not included. Refer to brochure for pricing.