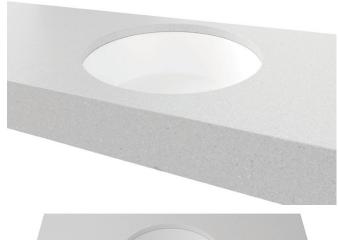

## Allure Under Counter

WG White Gloss
ALLU-BS-360-WG-S

**WM** White Matt

ALLU-BS-360-WM-U

**BM** Black Matt

ALLU-BS-360-BM-U

ANT Anthracite
ALLU-BS-360-ANT-U

GM Grey Matt
ALLU-BS-360-GM-U

LGM Light Grey Matt
ALLU-BS-360-LGM-U

PM Pink Matt

ALLU-BS-360-PM-U

Drawings

**Cut Out Specifications** 

Material: Ceramic Approx Capacity: 8.5L Cut Out Size: 320mm

Waste Size: 32mm without overflow

Note: Due to the manufacturing process, ceramic basins will vary from their nominal stated sizes. Use the dimensions provided as a guide only. Waste not included. Refer to brochure for pricing.