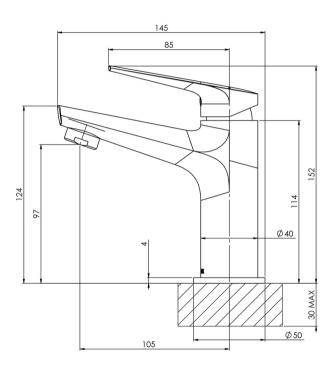

#### **INFORMATION**

Temperature Rating 1 - 75°C

Pressure Rating 150 - 500kPa

Please visit https://www.phoenixtapware.com.au/warranty to view the full warranty

While we aim to ensure the specifications shown are correct at time of printing, Phoenix Tapware reserves the right to make modifications without prior notice. Always use the physical product measurements for mark-ups and roughing-in as the line drawing shown may differ from the actual product over time. All measurements are shown in millimetres. Colours may vary from image shown.