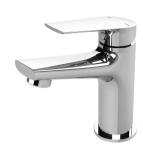

## ARLO BASIN MIXER

#### **AVAILABLE IN**

151-7700-00 Chrome

151-7700-40 Brushed Nickel Matte Black

151-7700-10