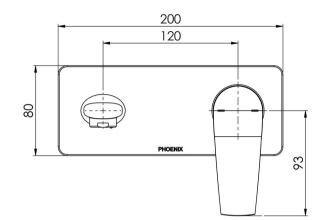

## ARLO WALL BASIN / BATH MIXER SET 200MM TRIM KIT ONLY

## INFORMATION

Temperature Rating 1 - 75°C

Pressure Rating 150 - 500kPa