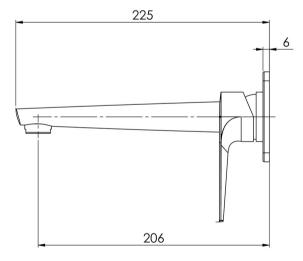

## ARLO WALL BASIN / BATH MIXER SET 200MM TRIM KIT ONLY

## INFORMATION

Temperature Rating 1 - 75°C

Pressure Rating 150 - 500kPa