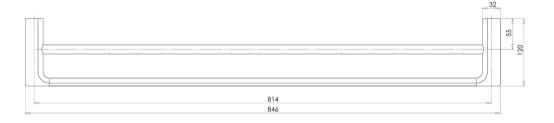

## GLOSS

GLOSS DOUBLE TOWEL RAIL 800MM

Please visit https://www.phoenixtapware.com.au/warranty to view the full warranty

Nor

While we aim to ensure the specifications shown are correct at time of printing, Phoenix Tapware reserves the right to make modifications without prior notice. Always use the physical product measurements for mark-ups and roughing-in as the line drawing shown may differ from the actual product over time. All measurements are shown in millimetres. Colours may vary from image shown.