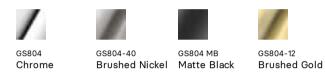

## GLOSS

GLOSS SINGLE TOWEL RAIL 600MM





## AVAILABLE IN



## INFORMATION



## MAINTENANCE AND CARE:

- All surfaces should be cleaned with mild liquid detergent or soap and water.
- Do not use cream cleaners or citrus based cleaning products, as they are abrasive.
- Use of unsuitable cleaning agents may damage the surface.
- Any damage caused in this way will not be covered by warranty.

Please visit https://www.phoenixtapware.com.au/warranty to view the full warranty



While we aim to ensure the specifications shown are correct at time of printing, Phoenix Tapware reserves the right to make modifications without prior notice. Always use the physical product measurements for mark-ups and roughing-in as the line drawing shown may differ from the actual product over time. All measurements are shown in millimetres. Colours may vary from image sh