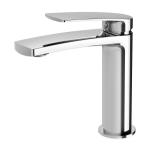

## MEKKO BASIN MIXER

#### **AVAILABLE IN**

Chrome

115-7700-40 Brushed Nickel Gun Metal

115-7700-30

115-7700-10 Matte Black