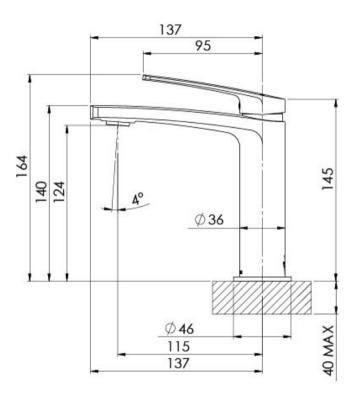

# **MEKKO**

## MEKKO BASIN MIXER









#### **AVAILABLE IN**



Chrome







115-7700-40 Brushed Nickel Gun Metal

115-7700-30

115-7700-10 Matte Black

#### **INFORMATION**

Temperature Rating 1 - 75°C

Pressure Rating 150 - 500kPa





### **MAINTENANCE AND CARE:**

- All surfaces should be cleaned with mild liquid detergent or soap and water.
- Do not use cream cleaners or citrus based cleaning products, as they are abrasive.
- Use of unsuitable cleaning agents may damage the surface.
- Any damage caused in this way will not be covered by warranty.

Please visit https://www.phoenixtapware.com.au/warranty to view the full warranty