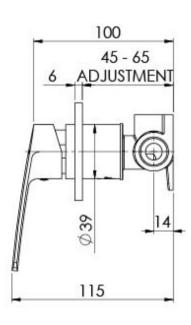

# **MEKKO**

## MEKKO SHOWER / WALL MIXER









#### **AVAILABLE IN**



Chrome







115-7800-40

115-7800-30 Brushed Nickel Gun Metal

115-7800-10 Matte Black

#### **INFORMATION**

Temperature Rating 1 - 75°C

Pressure Rating 150 - 500kPa





### **MAINTENANCE AND CARE:**

- All surfaces should be cleaned with mild liquid detergent or soap and water.
- Do not use cream cleaners or citrus based cleaning products, as they are abrasive.
- Use of unsuitable cleaning agents may damage the surface.
- Any damage caused in this way will not be covered by warranty.

Please visit https://www.phoenixtapware.com.au/warranty to view the full warranty