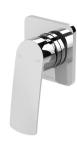

## MEKKO SHOWER / WALL MIXER

#### **AVAILABLE IN**

Chrome

115-7800-40

115-7800-30 Brushed Nickel Gun Metal

115-7800-10 Matte Black