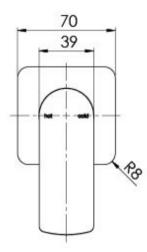

# **MEKKO**

## MEKKO SHOWER / WALL MIXER









#### **AVAILABLE IN**



Chrome







115-7800-40

115-7800-30 Brushed Nickel Gun Metal

115-7800-10 Matte Black

#### **INFORMATION**

Temperature Rating 1 - 75°C

Pressure Rating 150 - 500kPa





### **MAINTENANCE AND CARE:**

- All surfaces should be cleaned with mild liquid detergent or soap and water.
- Do not use cream cleaners or citrus based cleaning products, as they are abrasive.
- Use of unsuitable cleaning agents may damage the surface.
- Any damage caused in this way will not be covered by warranty.

Please visit https://www.phoenixtapware.com.au/warranty to view the full warranty