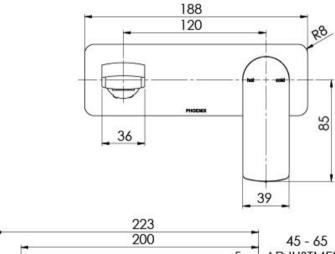

## MEKKO WALL BASIN / BATH MIXER SET 200MM

#### **INFORMATION**

Temperature Rating 1 - 75°C

Pressure Rating 150 - 500kPa