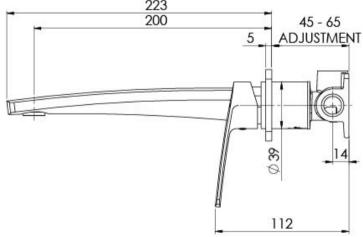

## MEKKO WALL BASIN / BATH MIXER SET 200MM

#### **INFORMATION**

Temperature Rating 1 - 75°C

Pressure Rating 150 - 500kPa