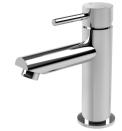

## INFORMATION

Temperature Rating 1 - 75°C

Pressure Rating 150 - 500kPa

- All surfaces should be cleaned with mild liquid detergent or soap and water.

- Do not use cream cleaners or citrus based cleaning products, as they are abrasive.
- Use of unsuitable cleaning agents may damage the surface.
- Any damage caused in this way will not be covered by warranty.