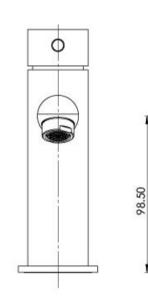

Please visit https://www.phoenixtapware.com.au/warranty to view the full warranty

While we aim to ensure the specifications shown are correct at time of printing, Phoenix Tapware reserves the right to make modifications without prior notice. Always use the physical product measurements for mark-ups and roughing-in as the line drawing shown may differ from the actual product over time. All measurements are shown in millimetres. Colours may vary from image shown.

3

40 Maximum

Ph: +61 3 9780 4200 01/07/2021 phoenixtapware.com.au

5.5

85

104

Ø26

Ø38 Ø50