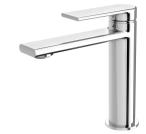

# SPECIFICATIONS



## **AVAILABLE IN**



## Matte Black

#### INFORMATION

Temperature Rating 1 - 75°C

Pressure Rating 150 - 500kPa



### MAINTENANCE AND CARE:

- All surfaces should be cleaned with mild liquid detergent or soap and water.

- Do not use cream cleaners or citrus based cleaning products, as they are abrasive.
- Use of unsuitable cleaning agents may damage the surface.
- Any damage caused in this way will not be covered by warranty.

Please visit https://www.phoenixtapware.com.au/warranty to view the full warranty

While we aim to ensure the specifications shown are correct at time of printing, Phoenix Tapware reserves the right to make modifications without prior notice. Always use the physical product measurements for mark-ups and roughing-in as the line drawing shown may differ from the