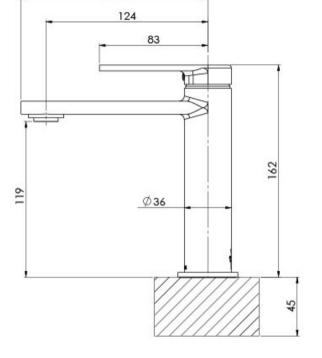

Please visit https://www.phoenixtapware.com.au/warranty to view the full warranty

While we aim to ensure the specifications shown are correct at time of printing, Phoenix Tapware reserves the right to make modifications without prior notice. Always use the physical product measurements for mark-ups and roughing-in as the line drawing shown may differ from the actual product over time. All measurements are shown in millimetres. Colours may vary from image shown.