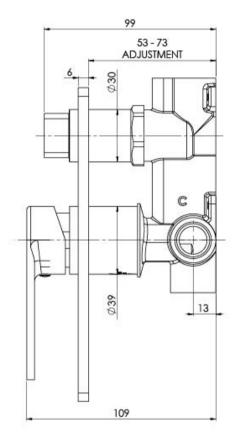

# TEEL

# TEEL SHOWER / BATH DIVERTER MIXER

SPECIFICATIONS







#### **AVAILABLE IN**



# Matte Black

## INFORMATION

**Temperature Rating** 1 - 75°C

Pressure Rating 150 - 500kPa

## MAINTENANCE AND CARE:

- All surfaces should be cleaned with mild liquid detergent or soap and water.

- Do not use cream cleaners or citrus based cleaning products, as they are abrasive.
- Use of unsuitable cleaning agents may damage the surface.
- Any damage caused in this way will not be covered by warranty.

Please visit https://www.phoenixtapware.com.au/warranty to view the full warranty

NΙΧ APWARE, SHOWERS & ACCESSORIES

While we aim to ensure the specifications shown are correct at time of printing, Phoenix Tapware reserves the right to make modifications without prior notice. Always use the physical product measurements for mark-ups and roughing-in as the lin