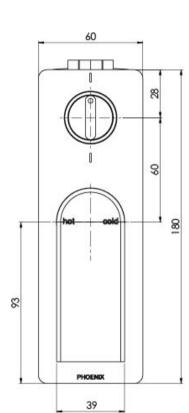

# TEEL

# TEEL SHOWER / BATH DIVERTER MIXER

SPECIFICATIONS







#### **AVAILABLE IN**



# Matte Black

## INFORMATION

**Temperature Rating** 1 - 75°C

Pressure Rating 150 - 500kPa

## MAINTENANCE AND CARE:

- All surfaces should be cleaned with mild liquid detergent or soap and water.

- Do not use cream cleaners or citrus based cleaning products, as they are abrasive.
- Use of unsuitable cleaning agents may damage the surface.
- Any damage caused in this way will not be covered by warranty.

Please visit https://www.phoenixtapware.com.au/warranty to view the full warranty

NΙΧ APWARE, SHOWERS & ACCESSORIES

While we aim to ensure the specifications shown are correct at time of printing, Phoenix Tapware reserves the right to make modifications without prior notice. Always use the physical product measurements for mark-ups and roughing-in as the l