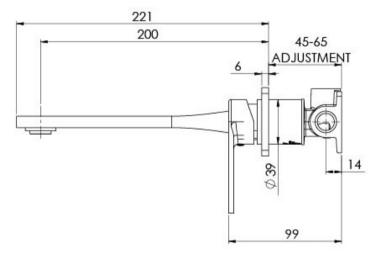

Please visit https://www.phoenixtapware.com.au/warranty to view the full warranty

While we aim to ensure the specifications shown are correct at time of printing, Phoenix Tapware reserves the right to make modifications without prior notice. Always use the physical product measurements for mark-ups and roughing-in as the line drawing shown may differ from the actual product over time. All measurements are shown in millimetres. Colours may vary from image shown.