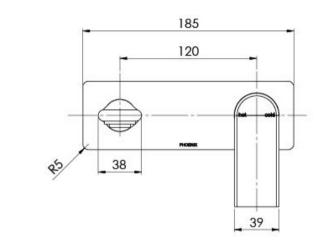

Please visit https://www.phoenixtapware.com.au/warranty to view the full warranty

While we aim to ensure the specifications shown are correct at time of printing, Phoenix Tapware reserves the right to make modifications without prior notice. Always use the physical product measurements for mark-ups and roughing-in as the line drawing shown may differ from the actual product over time. All measurements are shown in millimetres. Colours may vary from image shown.