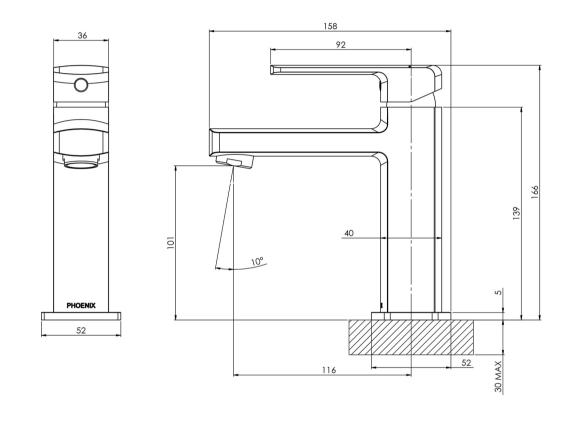

Please visit https://www.phoenixtapware.com.au/warranty to view the full warranty

While we aim to ensure the specifications shown are correct at time of printing, Phoenix Tapware reserves the right to make modifications without prior notice. Always use the physical product measurements for mark-ups and roughing-in as the line drawing shown may differ from the actual product over time. All measurements are shown in millimetres. Colours may vary from image shown.