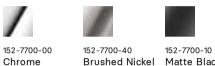

SPECIFICATIONS



## AVAILABLE IN



Brushed Nickel Matte Black

## INFORMATION

Temperature Rating 1 - 75°C

Pressure Rating 150 - 500kPa



## MAINTENANCE AND CARE:

- All surfaces should be cleaned with mild liquid detergent or soap and water.

- Do not use cream cleaners or citrus based cleaning products, as they are abrasive.
- Use of unsuitable cleaning agents may damage the surface.
- Any damage caused in this way will not be covered by warranty.

Please visit https://www.phoenixtapware.com.au/warranty to view the full warranty

While we aim to ensure the specifications shown are correct at time of printing, Phoenix Tapware reserves the right to make modifications without prior notice. Always use the physical product measurements for mark-ups and roughing-in as the line drawing shown may differ from the actual produc