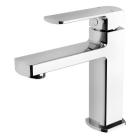

SPECIFICATIONS



## AVAILABLE IN



Brushed Nickel Matte Black

## INFORMATION

Temperature Rating 1 - 75°C

Pressure Rating 150 - 500kPa



## MAINTENANCE AND CARE:

- All surfaces should be cleaned with mild liquid detergent or soap and water.

- Do not use cream cleaners or citrus based cleaning products, as they are abrasive.
- Use of unsuitable cleaning agents may damage the surface.
- Any damage caused in this way will not be covered by warranty.

Please visit https://www.phoenixtapware.com.au/warranty to view the full warranty

While we aim to ensure the specifications shown are correct at time of printing, Phoenix Tapware reserves the right to make modifications without prior notice. Always use the physical product measurements for mark-ups and roughing-in as the line drawing shown may differ fro