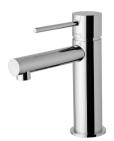

# **VIVID SLIMLINE**

## VIVID SLIMLINE BASIN MIXER







### **AVAILABLE IN**



Chrome



VS770 BN



Brushed Nickel Gun Metal

VS770 GM





VS770 MB Matte Black

VS770-12

VS770-12 Brushed Gold

### **INFORMATION**

Temperature Rating 1 - 75°C

Pressure Rating 150 - 500kPa





#### **MAINTENANCE AND CARE:**

- All surfaces should be cleaned with mild liquid detergent or soap and water.
- Do not use cream cleaners or citrus based cleaning products, as they are abrasive.
- Use of unsuitable cleaning agents may damage the surface.
- Any damage caused in this way will not be covered by warranty.

Please visit https://www.phoenixtapware.com.au/warranty to view the full warranty



While we aim to ensure the specifications shown are correct at time of printing, Phoenix Tapware reserves the right to make modifications without prior notice. Alwa