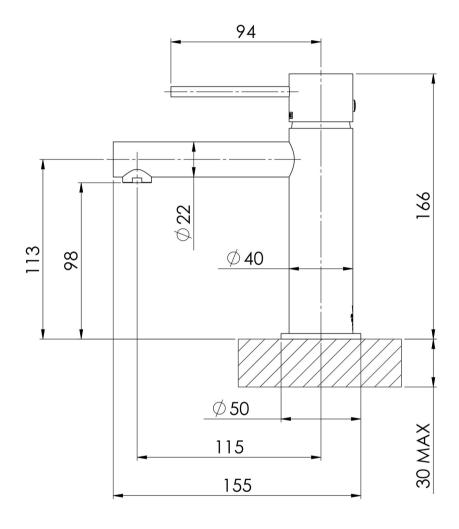

Please visit https://www.phoenixtapware.com.au/warranty to view the full warranty

While we aim to ensure the specifications shown are correct at time of printing, Phoenix Tapware reserves the right to make modifications without prior notice. Always use the physical product measurements for mark-ups and roughing-in as the line drawing shown may differ from the actual product over time. All measurements are shown in millimetres. Colours may vary from image shown.