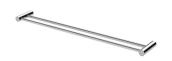

## VIVID SLIMLINE DOUBLE TOWEL RAIL 800MM

800

### **AVAILABLE IN**

111-8130-00 Chrome

111-8130-40 Brushed Nickel Matte Black

111-8130-10

111-8130-12 Brushed Gold