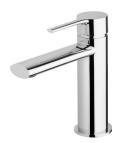

# **VIVID SLIMLINE OVAL**

## VIVID SLIMLINE OVAL BASIN MIXER

#### **AVAILABLE IN**

VV770 CHR Chrome

Brushed Nickel Matte Black

VV770 MB

Brushed Gold