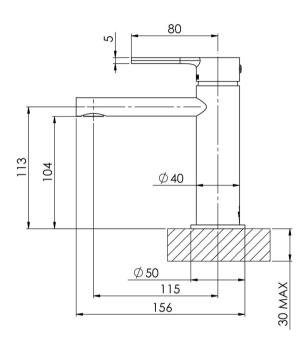

# **VIVID SLIMLINE OVAL**

## VIVID SLIMLINE OVAL BASIN MIXER

#### **INFORMATION**

Temperature Rating

1 - 75°C

Pressure Rating 150 - 500kPa