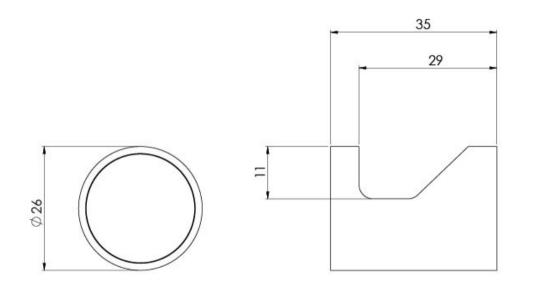

VIVID SLIMLINE ROBE HOOK







## **AVAILABLE IN**



## Brushed Gold

## INFORMATION



## MAINTENANCE AND CARE:

- All surfaces should be cleaned with mild liquid detergent or soap and water.
- Do not use cream cleaners or citrus based cleaning products, as they are abrasive.
- Use of unsuitable cleaning agents may damage the surface.
- Any damage caused in this way will not be covered by warranty.

Please visit https://www.phoenixtapware.com.au/warranty to view the full warranty



While we aim to ensure the specifications shown are correct at time of printing, Phoenix Tapware reserves the right to make modifications without prior notice. Always use the physical product measurements for mark-ups and roughing-in as the line drawing shown may differ from the actual product over time. All measurements are shown in mil