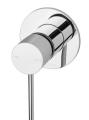

## VIVID SLIMLINE

VIVID SLIMLINE SHOWER / WALL MIXER

## SPECIFICATIONS











## INFORMATION

Temperature Rating 1 - 75°C

Pressure Rating 150 - 500kPa



## MAINTENANCE AND CARE:

- All surfaces should be cleaned with mild liquid detergent or soap and water.

- Do not use cream cleaners or citrus based cleaning products, as they are abrasive.
- Use of unsuitable cleaning agents may damage the surface.
- Any damage caused in this way will not be covered by warranty.

Please visit https://www.phoenixtapware.com.au/warranty to view the full warranty

TAPWARE, SHOWERS & ACCESSORIES

While we aim to ensure the specifications shown are correct at time of printing, Phoenix Tapware reserves the right to make modifications without prior notice. Always use the physical product measurements for mark-ups and roughing-in as the line drawing shown may differ from the a