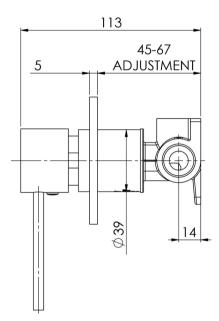

## VIVID SLIMLINE

VIVID SLIMLINE SHOWER / WALL MIXER

Please visit https://www.phoenixtapware.com.au/warranty to view the full warranty

TAPWARE, SHOWERS & ACCESSORIES

While we aim to ensure the specifications shown are correct at time of printing, Phoenix Tapware reserves the right to make modifications without prior notice. Always use the physical product measurements for mark-ups and roughing-in as the line drawing shown may differ from the actual product over time. All measurements are shown in millimetres. Colours may vary from image shown.