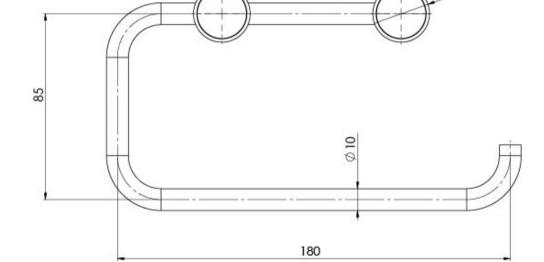

## **VIVID SLIMLINE**

## VIVID SLIMLINE TOILET ROLL HOLDER







Recommended

## **AVAILABLE IN**









111-8200-00 Chrome

111-8200-40 Brushed Nickel Matte Black

111-8200-10

111-8200-12 Brushed Gold









- All surfaces should be cleaned with mild liquid detergent or soap and water.
- Do not use cream cleaners or citrus based cleaning products, as they are abrasive.
- Use of unsuitable cleaning agents may damage the surface.
- Any damage caused in this way will not be covered by warranty.

Please visit https://www.phoenixtapware.com.au/warranty to view the full warranty





While we aim to ensure the specifications shown are correct at time of printing, Phoenix Tapware reserves the right to make modifications without prior notice. Always use the physical product measurements for mark-ups and roughing-in as the line drawing shown may differ from the actual product over time. All measurements are shown in millimetres. Colours may vary from image shown.