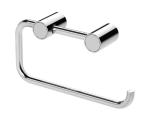

## **VIVID SLIMLINE**

## VIVID SLIMLINE TOILET ROLL HOLDER







Recommended

## **AVAILABLE IN**









111-8200-00 Chrome

111-8200-40 Brushed Nickel Matte Black

111-8200-10

111-8200-12 Brushed Gold









- All surfaces should be cleaned with mild liquid detergent or soap and water.
- Do not use cream cleaners or citrus based cleaning products, as they are abrasive.
- Use of unsuitable cleaning agents may damage the surface.
- Any damage caused in this way will not be covered by warranty.

Please visit https://www.phoenixtapware.com.au/warranty to view the full warranty





While we aim to ensure the specifications shown are correct at time of printing, Phoenix Tapware reserves the right to make modifications without prior notice. Always use the physical product measurements for mark-ups and roughing-in as the line drawing shown may differ