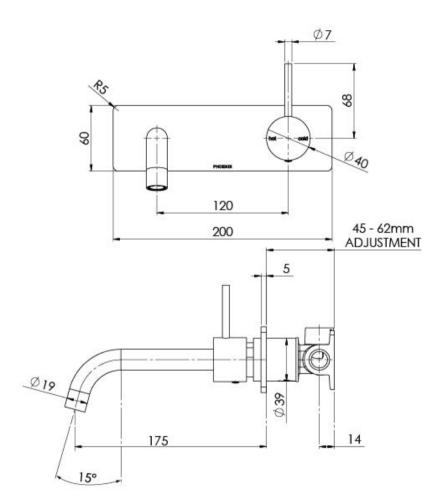

## VIVID SLIMLINE UP BASIN / BATH WALL MIXER SET

## INFORMATION

Temperature Rating 1 - 75°C

Pressure Rating 150 - 500kPa

- All surfaces should be cleaned with mild liquid detergent or soap and water.

- Do not use cream cleaners or citrus based cleaning products, as they are abrasive.
- Use of unsuitable cleaning agents may damage the surface.
- Any damage caused in this way will not be covered by warranty.