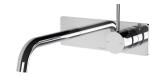

## VIVID SLIMLINE UP

## VIVID SLIMLINE UP BASIN / BATH WALL MIXER SET







## **AVAILABLE IN**



## INFORMATION

Temperature Rating 1 - 75°C

Pressure Rating 150 - 500kPa



- All surfaces should be cleaned with mild liquid detergent or soap and water.

- Do not use cream cleaners or citrus based cleaning products, as they are abrasive.
- Use of unsuitable cleaning agents may damage the surface.
- Any damage caused in this way will not be covered by warranty.

Please visit https://www.phoenixtapware.com.au/warranty to view the full warranty

PHOENIX TAPWARE, SHOWERS & ACCESSORIES While we aim to ensure the specifications shown are correct at time of printing, Phoenix Tapware reserves the right to make modifications without prior notice. Always use the physical product measurements for mark-ups and roughing-in as the line drawing shown may differ from the actua