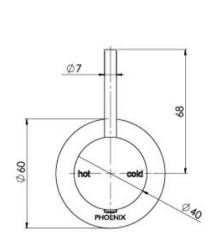

### VIVID SLIMLINE UP

VIVID SLIMLINE UP SHOWER / WALL MIXER

#### INFORMATION

Temperature Rating 1 - 75°C

Pressure Rating 150 - 500kPa