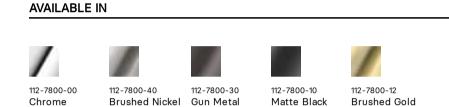

### VIVID SLIMLINE UP

VIVID SLIMLINE UP SHOWER / WALL MIXER

## SPECIFICATIONS









#### INFORMATION

Temperature Rating 1 - 75°C

Pressure Rating 150 - 500kPa



# WITER RATING

#### MAINTENANCE AND CARE:

- All surfaces should be cleaned with mild liquid detergent or soap and water.

- Do not use cream cleaners or citrus based cleaning products, as they are abrasive.
- Use of unsuitable cleaning agents may damage the surface.
- Any damage caused in this way will not be covered by warranty.

Please visit https://www.phoenixtapware.com.au/warranty to view the full warranty

TAPWARE, SHOWERS & ACCESSORIES

While we aim to ensure the specifications shown are correct at time of printing, Phoenix Tapware reserves the right to make modifications without prior notice. Always use the physical product measurements for mark-ups and roughing-in as the line drawing shown may diffe