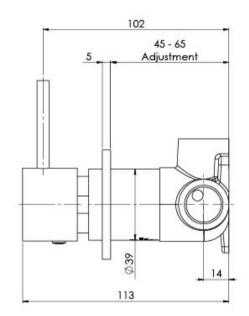

### VIVID SLIMLINE UP

VIVID SLIMLINE UP SHOWER / WALL MIXER

Please visit https://www.phoenixtapware.com.au/warranty to view the full warranty

TAPWARE, SHOWERS & ACCESSORIES

While we aim to ensure the specifications shown are correct at time of printing, Phoenix Tapware reserves the right to make modifications without prior notice. Always use the physical product measurements for mark-ups and roughing-in as the line drawing shown may differ from the actual product over time. All measurements are shown in millimetres. Colours may vary from image shown.