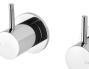

## **VIVID SLIMLINE**

### VIVID SLIMLINE WALL TOP ASSEMBLIES







# **AVAILABLE IN**















VS060 CHR Chrome

VS060 BN Brushed Nickel Gun Metal

VS060 GM

VS060 MB Matte Black Brushed Gold

### INFORMATION

Temperature Rating 1 - 75°C

Pressure Rating 150 - 500kPa





#### **MAINTENANCE AND CARE:**

- All surfaces should be cleaned with mild liquid detergent or soap and water.
- Do not use cream cleaners or citrus based cleaning products, as they are abrasive.
- Use of unsuitable cleaning agents may damage the surface.
- Any damage caused in this way will not be covered by warranty.

Please visit https://www.phoenixtapware.com.au/warranty to view the full warranty



While we aim to ensure the specifications shown are correct at time of printing, Phoenix Tapware reserves the right to make modifications without prior notice. Always use the ph