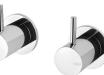

## **VIVID SLIMLINE**

### VIVID SLIMLINE WALL TOP ASSEMBLIES







# **AVAILABLE IN**















VS060 CHR Chrome

VS060 BN Brushed Nickel Gun Metal

VS060 GM

VS060 MB Matte Black Brushed Gold

### INFORMATION

Temperature Rating 1 - 75°C

Pressure Rating 150 - 500kPa





#### **MAINTENANCE AND CARE:**

- All surfaces should be cleaned with mild liquid detergent or soap and water.
- Do not use cream cleaners or citrus based cleaning products, as they are abrasive.
- Use of unsuitable cleaning agents may damage the surface.
- Any damage caused in this way will not be covered by warranty.

Please visit https://www.phoenixtapware.com.au/warranty to view the full warranty



While we aim to ensure the specifications shown are correct at time of printing, Phoenix Tapware reserves the right to make modifications without prior notice. Always use the phys