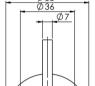

## **VIVID SLIMLINE**

### VIVID SLIMLINE WALL TOP ASSEMBLIES







# **AVAILABLE IN**















VS060 CHR Chrome

VS060 BN Brushed Nickel Gun Metal

VS060 GM

VS060 MB Matte Black Brushed Gold

### INFORMATION

Temperature Rating 1 - 75°C

Pressure Rating 150 - 500kPa





#### **MAINTENANCE AND CARE:**

- All surfaces should be cleaned with mild liquid detergent or soap and water.
- Do not use cream cleaners or citrus based cleaning products, as they are abrasive.
- Use of unsuitable cleaning agents may damage the surface.
- Any damage caused in this way will not be covered by warranty.

Please visit https://www.phoenixtapware.com.au/warranty to view the full warranty



While we aim to ensure the specifications shown are correct at time of printing, Phoenix Tapware reserves the right to make modifications without prior notice. Always use the physical product measureme