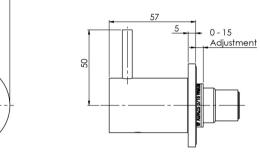

### VIVID SLIMLINE WALL TOP ASSEMBLIES

### INFORMATION

Temperature Rating 1 - 75°C

Pressure Rating 150 - 500kPa